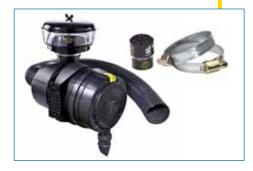

#### ◆ MH6 accessories

Filter kit assembly + pre- cleaner

Check and Relief Valve

Stainless Steel Silencer kit

Oil cooler (supplied with connecting hoses)