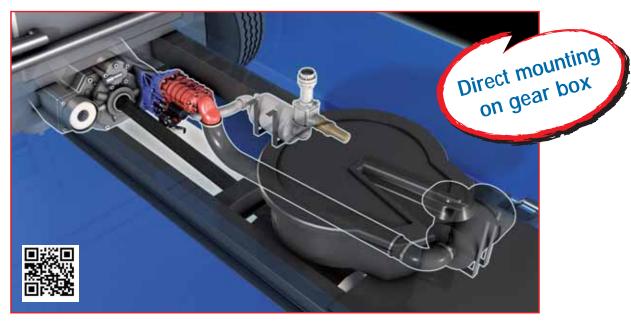

### Direct driven non cooled system

MH6 250 - 600 m<sup>3</sup>/h - (2,5 bar)

Approved with MERCEDEZ-BENZ gear box

Compatible with ZF gear box (all versions) DAF - IVECO - MAN - RENAULT TRUCKS

## Screw compressor package MH6

Discharge hose (supplied with MH6)