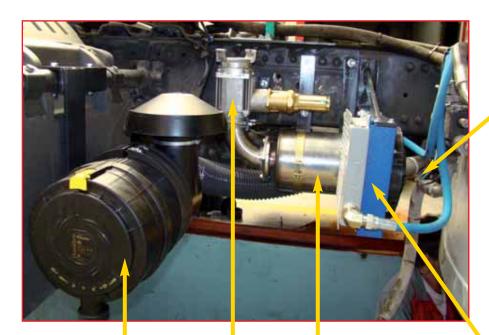

# Screw compressor package

### Direct driven non cooled system

MH6 250 - 600 m<sup>3</sup>/h - (2,5 bar)

Approved with MERCEDEZ-BENZ gear box

Compatible with ZF gear box (all versions) DAF - IVECO - MAN - RENAULT TRUCKS

## Screw compressor package MH6

Discharge hose (supplied with MH6)

#### ◆ MH6 accessories

Filter kit assembly + pre- cleaner

Check and Relief Valve

Stainless Steel Silencer kit

Oil cooler (supplied with connecting hoses)