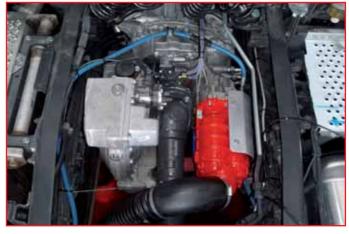

#### ◆ MH6 accessories

Filter kit assembly + pre- cleaner

Check and Relief Valve

Stainless Steel Silencer kit

Oil cooler (supplied with connecting hoses)