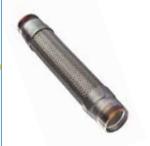

**SPEC SHEET 1401-014 E** 

SECTION : 1401 Effective June 2011 Replaces : New



# Screw compressor package



### Direct driven non cooled system



MH6 250 - 600 m<sup>3</sup>/h - (2,5 bar)



Approved with MERCEDEZ-BENZ gear box



Compatible with ZF gear box (all versions) DAF - IVECO - MAN - RENAULT TRUCKS



## Screw compressor package MH6





Discharge hose (supplied with MH6)

#### ◆ MH6 accessories



Filter kit assembly + pre- cleaner



Check and Relief Valve



Stainless Steel Silencer kit



Oil cooler (supplied with connecting hoses)

#### ◆ Integrated torque limiter



E M E R

Via Leonardo da Vinci, 17/1 41015 Nonantola (MO) - Italy T = 39.0059.896111 F + 39.059.896200 salesexp@hydrocar.com

ZI la Plaine des Isles - rue des Caillottes 89000 AUXERRE - France T + 33.3.86.49.96.30 F + 33.3.86.46.42.10 contact@mouvex.com

Distributed by:

Mouvex reserves the right to modify the information and illustrations contained in this document without prior notice. This is a non-contractual document. 01/09 Printed in FRANCE by Filigrane

© 2010 Mouvex